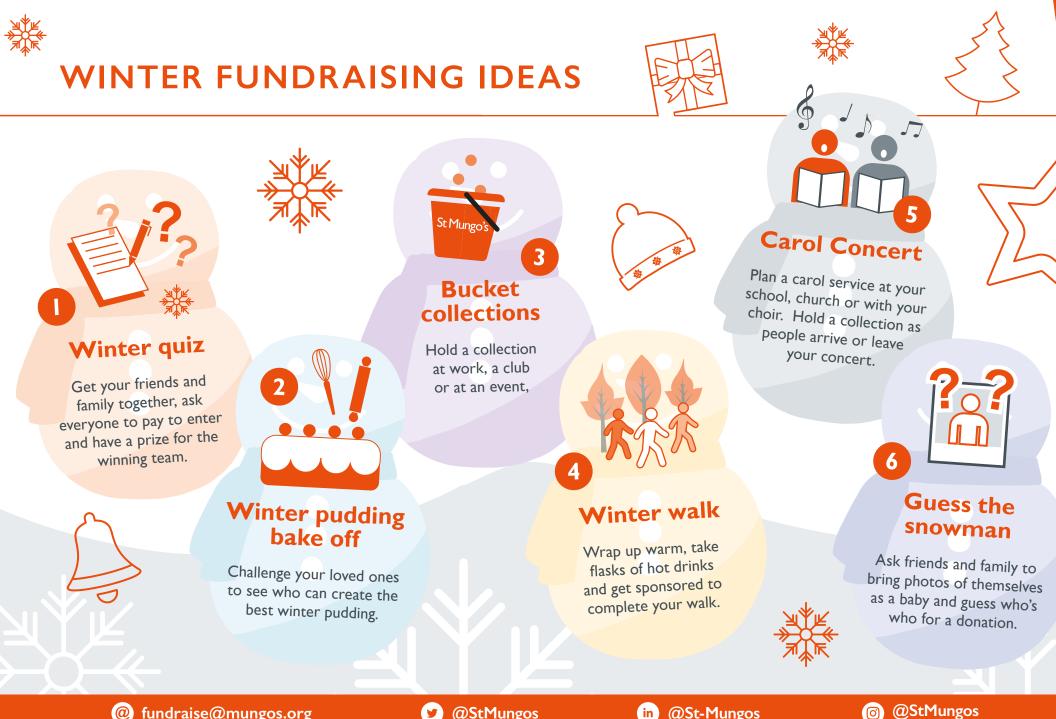

Your support helps us to ensure we can help as any people as possible throughout winter. In this pack you'll find a range of winter fundraising ideas to inspire you to get started.

fundraise@mungos.org